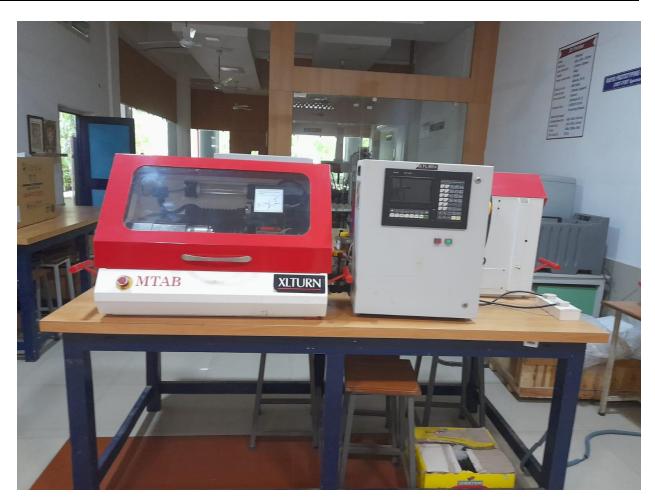

### **CNC** Lathe

| SL.NO | Name of the equipment | Purchased date Bill No | Cost        |
|-------|-----------------------|------------------------|-------------|
| 1     | CNC Lathe             | 28/09/2016             | 6,50,000.00 |