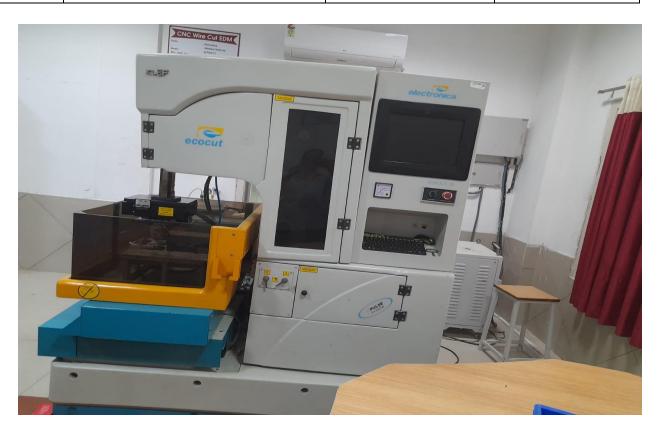

#### Wire EDM

| SL.NO | Name of the equipment | Purchased date Bill No          | Cost         |
|-------|-----------------------|---------------------------------|--------------|
| 1     | Wire EDM              | KLU/PO/292/14-15,<br>02-04-2015 | 18,63,125.00 |
|       |                       |                                 |              |